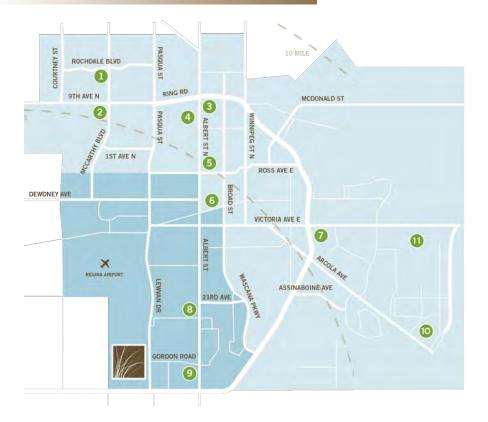

#### RETAIL NETWORK

- . Rochdale Crossing
- 2. Normanview Crossing 8.
- 3. Northgate Mall
- 1. Towers Mall
- 5. Carling Corner
- 5. Cornwall Centre
- 7. Victoria Square Mall
- 8. Golden Mile Mall
- 9. Southland Mall
- 10. Acre 21
- 11. Aurora

### LOCATION INFORMATION

- High traffic location Lewvan Drive, the Trans-Canada Highway and Gordon Road provide daily traffic of over 60,000 vehicles
- Highway #1 bypass makes Grasslands easily accessible from the Trans-Canada Highway