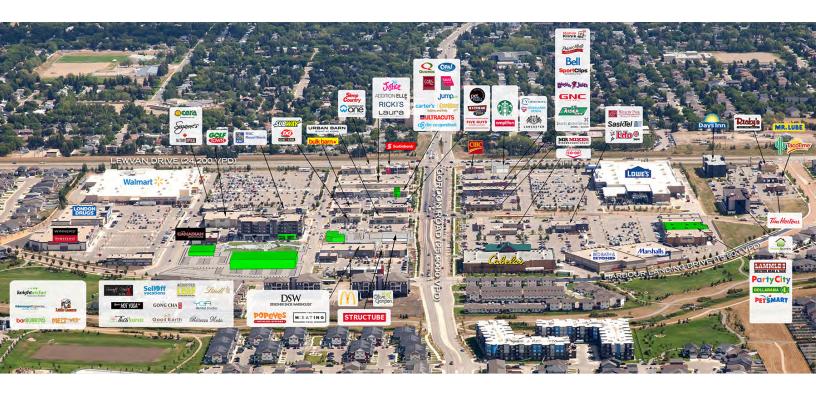

# SITE AERIAL

#### RETAIL NETWORK

- . Rochdale Crossing
- 2. Normanview Crossing 8.
- 3. Northgate Mall
- 1. Towers Mall
- 5. Carling Corner
- 5. Cornwall Centre
- 7. Victoria Square Mall
- 8. Golden Mile Mall
- 9. Southland Mall
- 10. Acre 21
- 11. Aurora

### LOCATION INFORMATION

- High traffic location Lewvan Drive, the Trans-Canada Highway and Gordon Road provide daily traffic of over 60,000 vehicles
- Highway #1 bypass makes Grasslands easily accessible from the Trans-Canada Highway