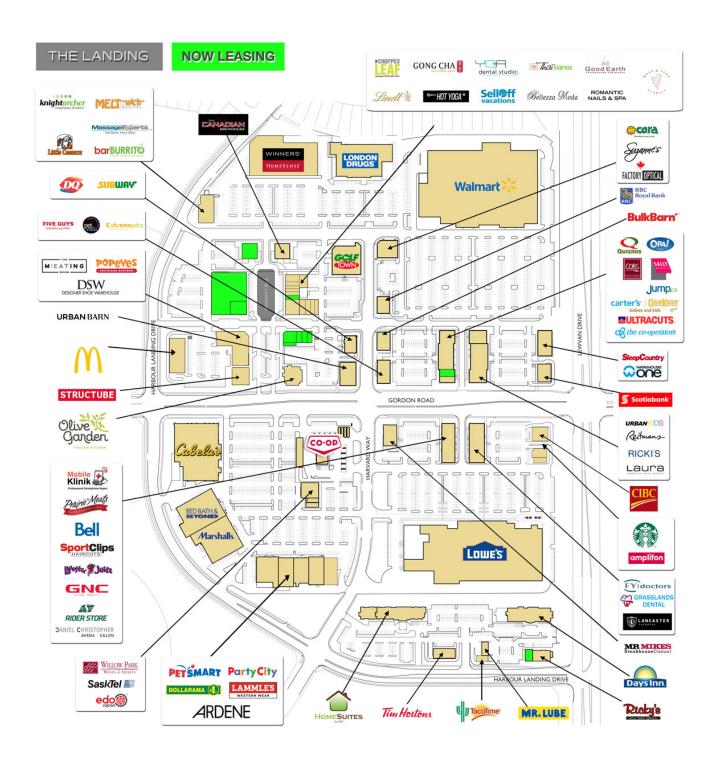

# SITE AERIAL

### SITE ATTRIBUTES

SITE AREA

**LEASABLE AREA** 950,000 SQ.FT

**LARGE FORMAT RETAIL** 850,000 SQ.FT

URBAN VILLAGE 100,000 SQ.FT